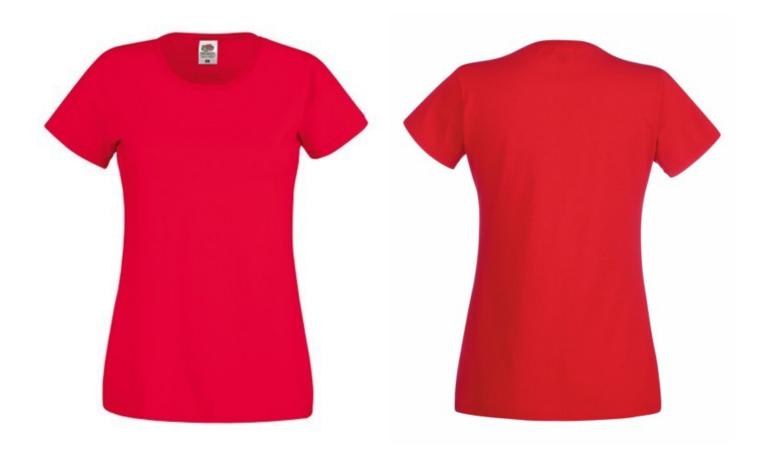

# FRUIT OF THE LOOM ORIGINAL FULL CUT WOMEN'S T-SHIRT

#### **Basic informations**

Size: L Length: 48.5 Width: 37.5 Height: 30 Color: Red Size: L

| Colors |  |  |  |
|--------|--|--|--|
|        |  |  |  |

## Specification

Fruit of the Loom Original Full Cut Women's T-Shirt Red S, 100% Cotton, 145gm / m2, Round Neck, Fine Weave, Customized